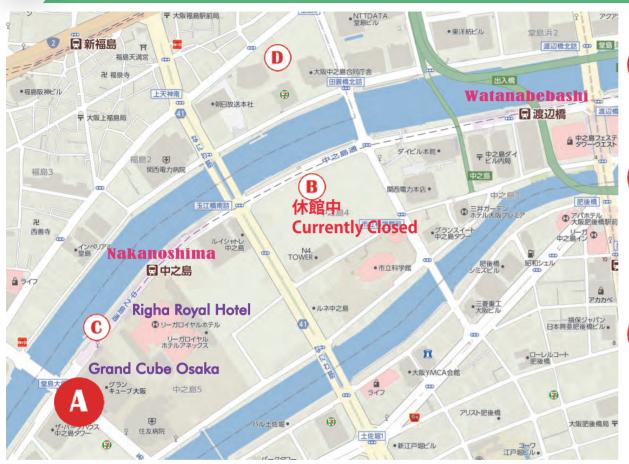

## The Guide for Restaurants Around the Venue

Osaka International Convention Center (Grand Cube Osaka) グランキューブ大阪

- Restaurant
- ★ "KITCHEN Fujioken" (5F) 洋食キッチン「フジオ軒」
- ★ Cafe "OIC CAFE" (2F)

Nakanosima Center, Osaka University (7 min)

**Currently Closed** 

Nakanoshima Banks (3 min)

中之島 Banks (3 分)

- ★ Cafe & Diner #&ISLAND NAKANOSHIMA"
- Restaurant "LA TERRACE NAKANOSHIMA" レストラン「LA TERRACE NAKANOSHIMA」
- Dojima Crosswalk 1F (10 min) 堂島クロスウォーク 1階(10分)
  - Cafe "good siphon coffee"カフェ「グッドサイフォン珈琲」
  - Indian Restaurant "DIWALI インド料理「ディワリ」
  - Soy Sweets Cafe "Mamezo&Cafe" ソイスイーツカフェ「Mamezo&Cafe」
  - Sushi "Inase" 寿司「いなせ」
  - Soba "Dosansin" 蕎麦「土山人」