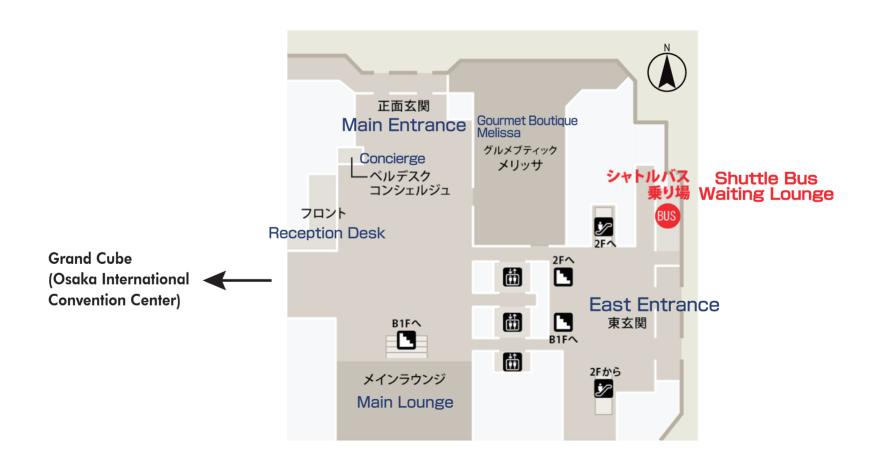

## Shuttle Bus 😛

## From Rihga Royal Hotel to JR Osaka Station

リーガロイヤルホテル → JR「大阪」駅

| 運行時間 | Time<br>Table | • 7:30~10:00 (15分間隔)<br>• 10:00~21:00 (6分間隔)<br>• 21:00~22:00 (15分間隔)<br>所要時間約10分                                                          | —Service available from 7:30 am to 22:00 everyday 07:30—10:00: every 15 minutes 10:00—21:00: every 6 minutes 21:00—22:00: every 15 minutes |
|------|---------------|--------------------------------------------------------------------------------------------------------------------------------------------|--------------------------------------------------------------------------------------------------------------------------------------------|
| 注意事項 |               | ※定員は28名となっております。定員を超える場合はご乗車いただけません。 — up to 28 passengers<br>※週末 および 各種イベント開催時は、混雑する場合がございます。ご移動時間には余裕を持ってご利用ください。<br>※運行経路を変更することもございます。 |                                                                                                                                            |